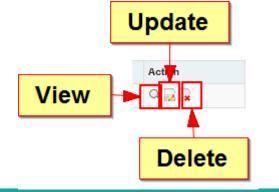

If yes, click is to continue editing the data (Pre Clerking / Operative / Outcome form). If the Operative and Outcome form has not been filled, click to add the record for the form and fill in accordingly.

+ ADD NEW Preclerking Record

| Pre Cle | rking | Ope | rative | Outcome |
|---------|-------|-----|--------|---------|
| ۹ 🖉     | a 1   | +   |        |         |

If no, click