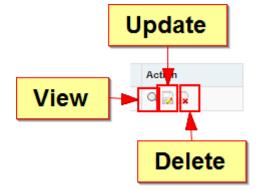

If yes, click is to continue editing the data (Pre Clerking / Operative / Outcome form). If the Operative and Outcome form has not been filled, click to add the record for the form and fill in accordingly.

+ ADD NEW Preclerking Record

| Pre Cle | rking | Ope | rative | Outcome |
|---------|-------|-----|--------|---------|
| ۹ 🖉     | a 1   | +   |        |         |

If no, click