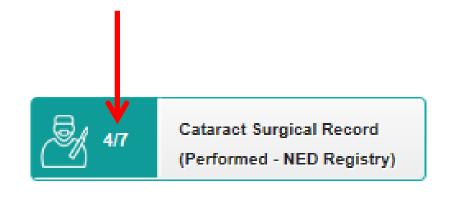

- At the icon in Dashboard page, the count refers to:
  - a) 1<sup>st</sup> number refers to number of operative records tied to your posting(s) under the specific program e.g. Master (Ophthalmology)
  - b) 2<sup>nd</sup> number refers to total number of records in NED where you are listed as surgeon in Operative form