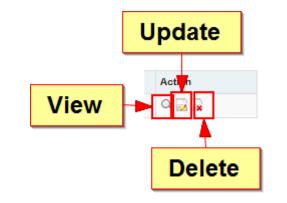

If yes, click is to continue editing the data (Pre Clerking / Operative / Outcome form). If the Operative and Outcome form has not been filled, click to add the record for the form and fill in accordingly.

+ ADD NEW Preclerking Record

| Pre Cle | rking | Ope | rative | Outcome |
|---------|-------|-----|--------|---------|
| ۹ 🖉     | a 1   | +   |        |         |

If no, click