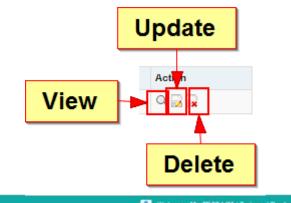

If yes, click is to continue editing the data (Pre Clerking / Operative / Outcome form). If the Operative and Outcome form has not been filled, click to add the record for the form and fill in accordingly.

+ ADD NEW Preclerking Record

| Pre Cle | rking | Ope | rative | Outcome |
|---------|-------|-----|--------|---------|
| ۹ 🖉     | a 1   | +   |        |         |

If no, click