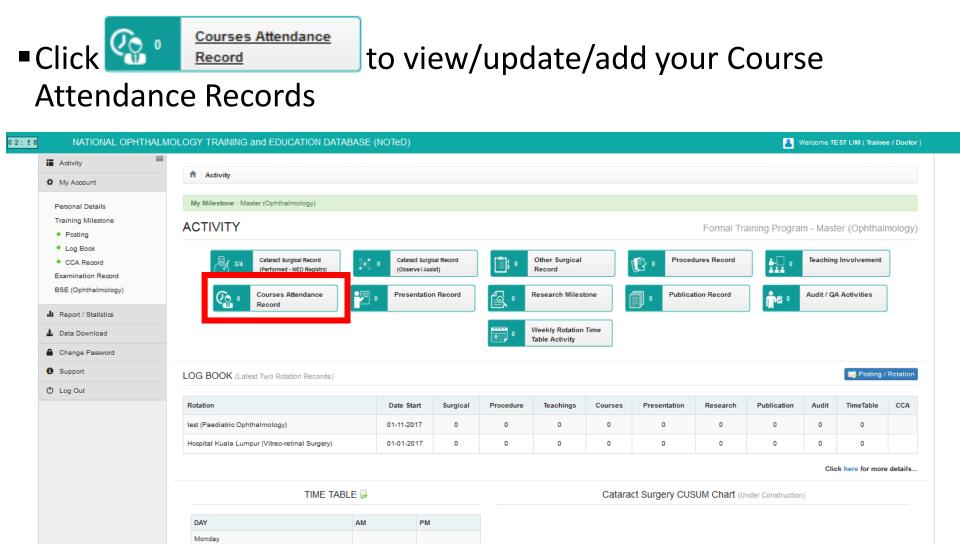

# Click Cataract Surgical Record (Performed - NED Registry) to add Cataract Surgical Record which you have performed. It will be entered via National Eye Database (NED) Registry

| 91.32 NATIONAL OPHTH                                              | ALMOLOGY TRAINING and EDUCATION D              | ATABASE (NOTel                        | D)       |           |                  |          |               |               | 👗 Wei           | come TES | T LIM ( Trained   | 1/ Doc |
|-------------------------------------------------------------------|------------------------------------------------|---------------------------------------|----------|-----------|------------------|----------|---------------|---------------|-----------------|----------|-------------------|--------|
| Activity     My Account                                           | Activity                                       |                                       |          |           |                  |          |               |               |                 |          |                   |        |
| Personal Details<br>Training Milestone<br>• Posting<br>• Log Book | My Milestone : Master (Ophthalmology)          |                                       |          |           |                  |          | F             | ormal Train   | ing Program     | - Maste  | er (Ophthaln      | nolo   |
| CCA Record Examination Record BSE (Ophthalmology)                 | (Performer - NED Registry)                     | Catarant Surgice<br>(Diserve / Assist | 1        |           | Other Surgical F |          | 13.           | dures Record  |                 | _        | hing Involveme    |        |
| A Report / Statistics                                             | Courses Attendance<br>Record                   | Presentation                          | Record   | ß٠        | Research Miles   | tone     | Public Public | cation Record | n e             | Aud      | t / QA Activities |        |
| Data Download                                                     |                                                |                                       |          | -         | Weekly Rotation  | Time     |               |               |                 |          |                   |        |
| Change Password                                                   |                                                |                                       |          |           | Table Activity   |          |               |               |                 |          |                   |        |
| Support                                                           |                                                |                                       |          |           |                  |          |               |               |                 |          | -                 |        |
| 5 Log Out                                                         | LOG BOOK (Latest Two Rotation Records)         |                                       |          |           |                  |          |               |               |                 |          | Posteg            | / Aste |
|                                                                   | Rotation                                       | Date Start                            | Surgical | Procedure | Teachings        | Courses  | Presentation  | Research      | Publication     | Audit    | TimeTable         | cc     |
|                                                                   | Hospital Kuala Lumpur (Vitreo-retinal Surgery) | 01-01-2017                            | 0        | 0         | 0                | 0        | 0             | 0             | 0               | 0        | 0                 |        |
|                                                                   | Hospital Klang (Glaucoma)                      | 01-01-2014                            | 0        | 0         | 0                | 0        | 0             | 0             | 0               | 0        | 0                 |        |
|                                                                   |                                                |                                       |          |           |                  |          |               |               |                 | Click    | here for more     | deta   |
|                                                                   | TIME TABLE                                     | ED                                    |          |           |                  | Cataract | Surgery CUS   | UM Chart (    | Inder Construct | ión)     |                   |        |
|                                                                   | DAY                                            | 444 044                               |          |           |                  |          |               |               |                 |          |                   |        |