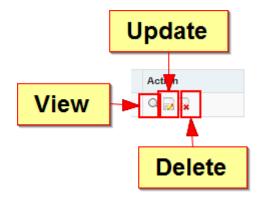

If yes, click is to continue editing the data (Pre Clerking / Operative / Outcome form). If the Operative and Outcome form has not been filled, click to add the record for the form and fill in accordingly.

+ ADD NEW Preclerking Record

| Pre Cle | rking | Ope | rative | Outcome |
|---------|-------|-----|--------|---------|
| ۹ 🖉     | a 1   | +   |        |         |

If no, click