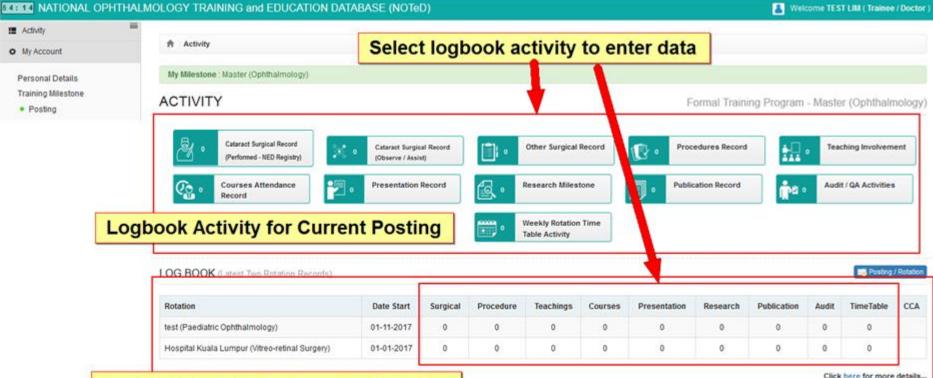

#### Dashboard page

## Begin Logbook

#### Logbook Activity for Specific Rotation

Click here for more details...

TIME TABLE LT

| DAY       | AM | PM |  |
|-----------|----|----|--|
| Monday    |    |    |  |
| Tuesday   |    |    |  |
| Wednesday |    |    |  |
| Thursday  |    |    |  |
| Friday    |    |    |  |
| Saturday  |    |    |  |
| Sunday    |    |    |  |

Cataract Surgery CUSUM Chart (Under Construction)